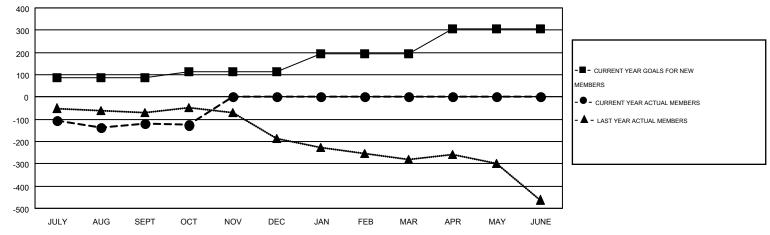

## MONTHLY MEMBERSHIP PROGRESS REPORT

Multiple District 25

Results as of: 10/31/2015

LOCATION: INDIANA

GMT CA 1

GMT: THOMAS MATNEY

|               |                  | Clubs             |                  |                  | Members               |                    |                                        |                    |                  |  |
|---------------|------------------|-------------------|------------------|------------------|-----------------------|--------------------|----------------------------------------|--------------------|------------------|--|
|               | RESU             | LTS FOR 2015-2016 |                  |                  | RESULTS FOR 2015-2016 |                    |                                        |                    |                  |  |
| QUARTER       | NEW CLUB<br>GOAL | NEW CLUBS         | DROPPED<br>CLUBS | NET<br>GAIN/LOSS | QUARTER               | NEW MEMBER<br>GOAL | CHARTER AND<br>NEW<br>MEMBERS<br>ADDED | DROPPED<br>MEMBERS | NET<br>GAIN/LOSS |  |
| JULY/AUG/SEPT | 2                | 0                 | 2                | -2               | JULY/AUG/SEPT         | 87                 | 202                                    | 321                | -119             |  |
| OCT/NOV/DEC   | 1                | 0                 | 1                | -1               | OCT/NOV/DEC           | 25                 | 85                                     | 92                 | -7               |  |
| JAN/FEB/MAR   | 2                | 0                 | 0                | 0                | JAN/FEB/MAR           | 83                 | 0                                      | 0                  | 0                |  |
| APR/MAY/JUNE  | 4                | 0                 | 0                | 0                | APR/MAY/JUNE          | 112                | 0                                      | 0                  | 0                |  |

## GOALS AND ACTUAL MEMBERS CUMULATIVE

| DROPPED CLUBS: 3  DROPPED MEMBERS |                | 140 CLUBS OF 398 ADDED 1 OR MORE<br>NEW MEMBERS | GENDER DISTRIBUTION  MALE 7,670 (73.55%)  FEMALE 2,758 (26.45%) |       |                |
|-----------------------------------|----------------|-------------------------------------------------|-----------------------------------------------------------------|-------|----------------|
| DECEASED  CLUB CANCELLED  OTHER   | 55<br>9<br>349 | CLICK HERE FOR HEALTH ASSESSMENT DATA           | FAMILY UNIT MEMBERS HEAD OF HOUSEHOLD                           |       | 2,362<br>1,154 |
| TOTAL                             | 413            |                                                 | NON-HEAD OF HOUSEHOLD                                           | 1,208 |                |