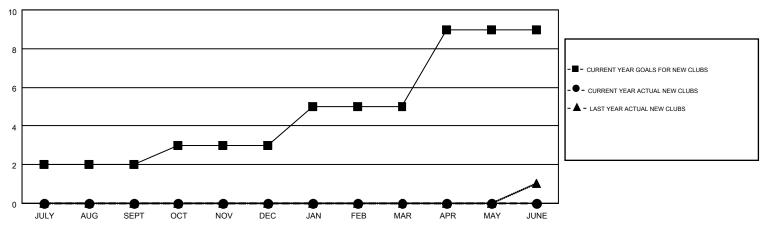

## MONTHLY MEMBERSHIP PROGRESS REPORT

Multiple District 25

Results as of: 10/31/2015

LOCATION: INDIANA

GMT CA 1

GMT: THOMAS MATNEY

|               |                  | Clubs             |                  |                  | Members               |                    |                                        |                    |                  |  |
|---------------|------------------|-------------------|------------------|------------------|-----------------------|--------------------|----------------------------------------|--------------------|------------------|--|
|               | RESU             | LTS FOR 2015-2016 |                  |                  | RESULTS FOR 2015-2016 |                    |                                        |                    |                  |  |
| QUARTER       | NEW CLUB<br>GOAL | NEW CLUBS         | DROPPED<br>CLUBS | NET<br>GAIN/LOSS | QUARTER               | NEW MEMBER<br>GOAL | CHARTER AND<br>NEW<br>MEMBERS<br>ADDED | DROPPED<br>MEMBERS | NET<br>GAIN/LOSS |  |
| JULY/AUG/SEPT | 2                | 0                 | 2                | -2               | JULY/AUG/SEPT         | 87                 | 202                                    | 321                | -119             |  |
| OCT/NOV/DEC   | 1                | 0                 | 1                | -1               | OCT/NOV/DEC           | 25                 | 85                                     | 92                 | -7               |  |
| JAN/FEB/MAR   | 2                | 0                 | 0                | 0                | JAN/FEB/MAR           | 83                 | 0                                      | 0                  | 0                |  |
| APR/MAY/JUNE  | 4                | 0                 | 0                | 0                | APR/MAY/JUNE          | 112                | 0                                      | 0                  | 0                |  |

## GOALS AND ACTUAL NEW CLUBS CUMULATIVE